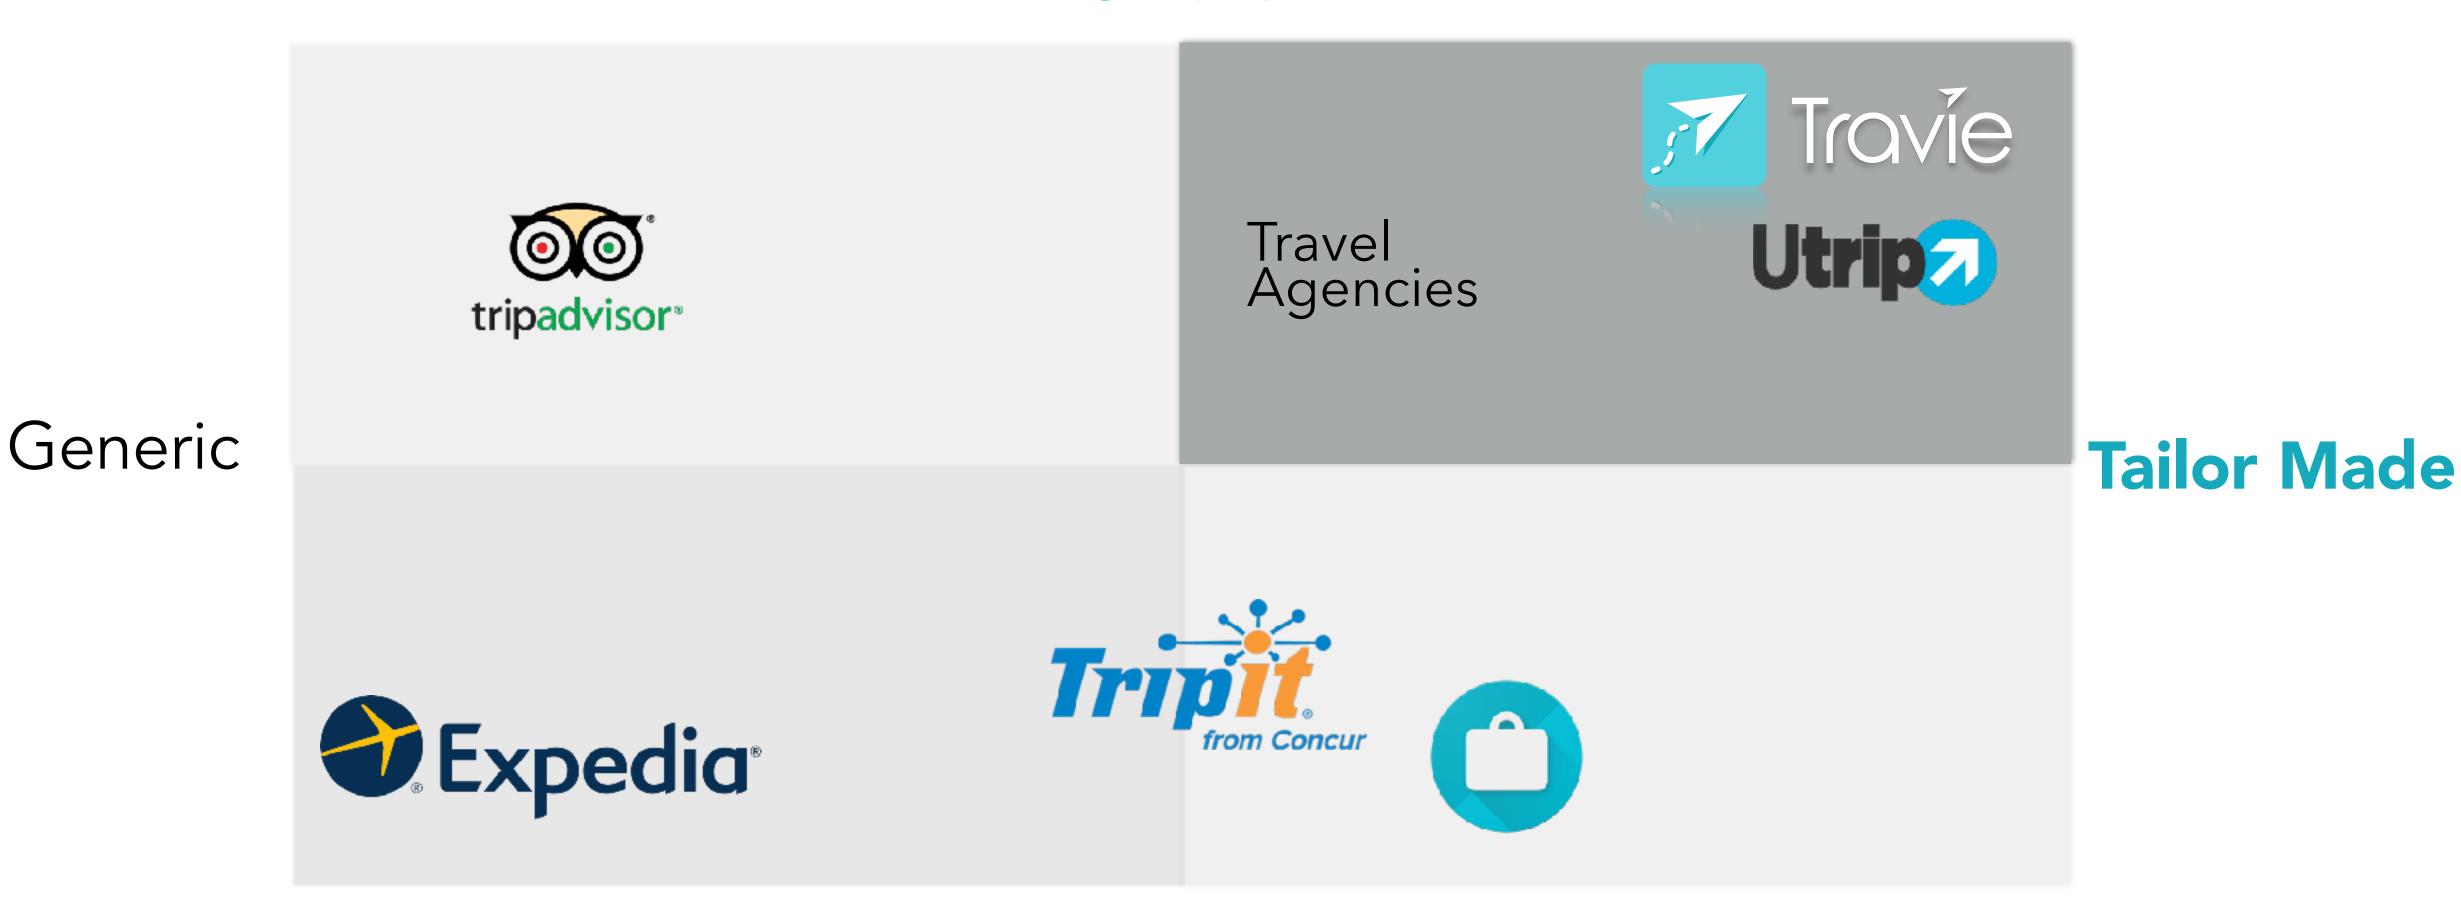

t



### One touch booking

Plane tickets, hotels, and event tickets booked together



### Auto budgeting

Put in a budget and it will follow it





## MARKET SIZE

Online travel industry (Total Available Market)

\$64.77 Billion

Mobile online booking (Serviceable Available Market)

\$11.01 Billion

Booking revenue w/ Travie: (Market Share)

\$1.65 Billion





# MARKET VALIDATION

Market Validation Survey
In conjunction with Citi

Global sample of 100+ Demand is very high





## PRODUCT



**Login with** 

□ Facebook/ ▼ Twitter or Swipe and Match





Choose

Date, Budget





Tap & Done!





## BUSINESS MODEL

10% on each transaction Average booking fee: \$800 x10% x2 million trips

\$160Million estimated revenue per year



### WHERE WE ARE



## MAJOR COMPETITORS

#### **Smart**



Manual





**Anthony Lam Product Lead** 







Kevin Yuen **UX & Design Lead** 







**Anthony Ng** Tech Lead







Kevin Kwok **Marketing & Finance** 







Ken Lam Marketing & Operations







Paula Rosen Advisor Sloan Fellow



Assistant Professor (eTourism Platform)

**Bruce Wan** 

Advisor



**Advisor** Director Country Sales & Distribution

Choong Yu Lum