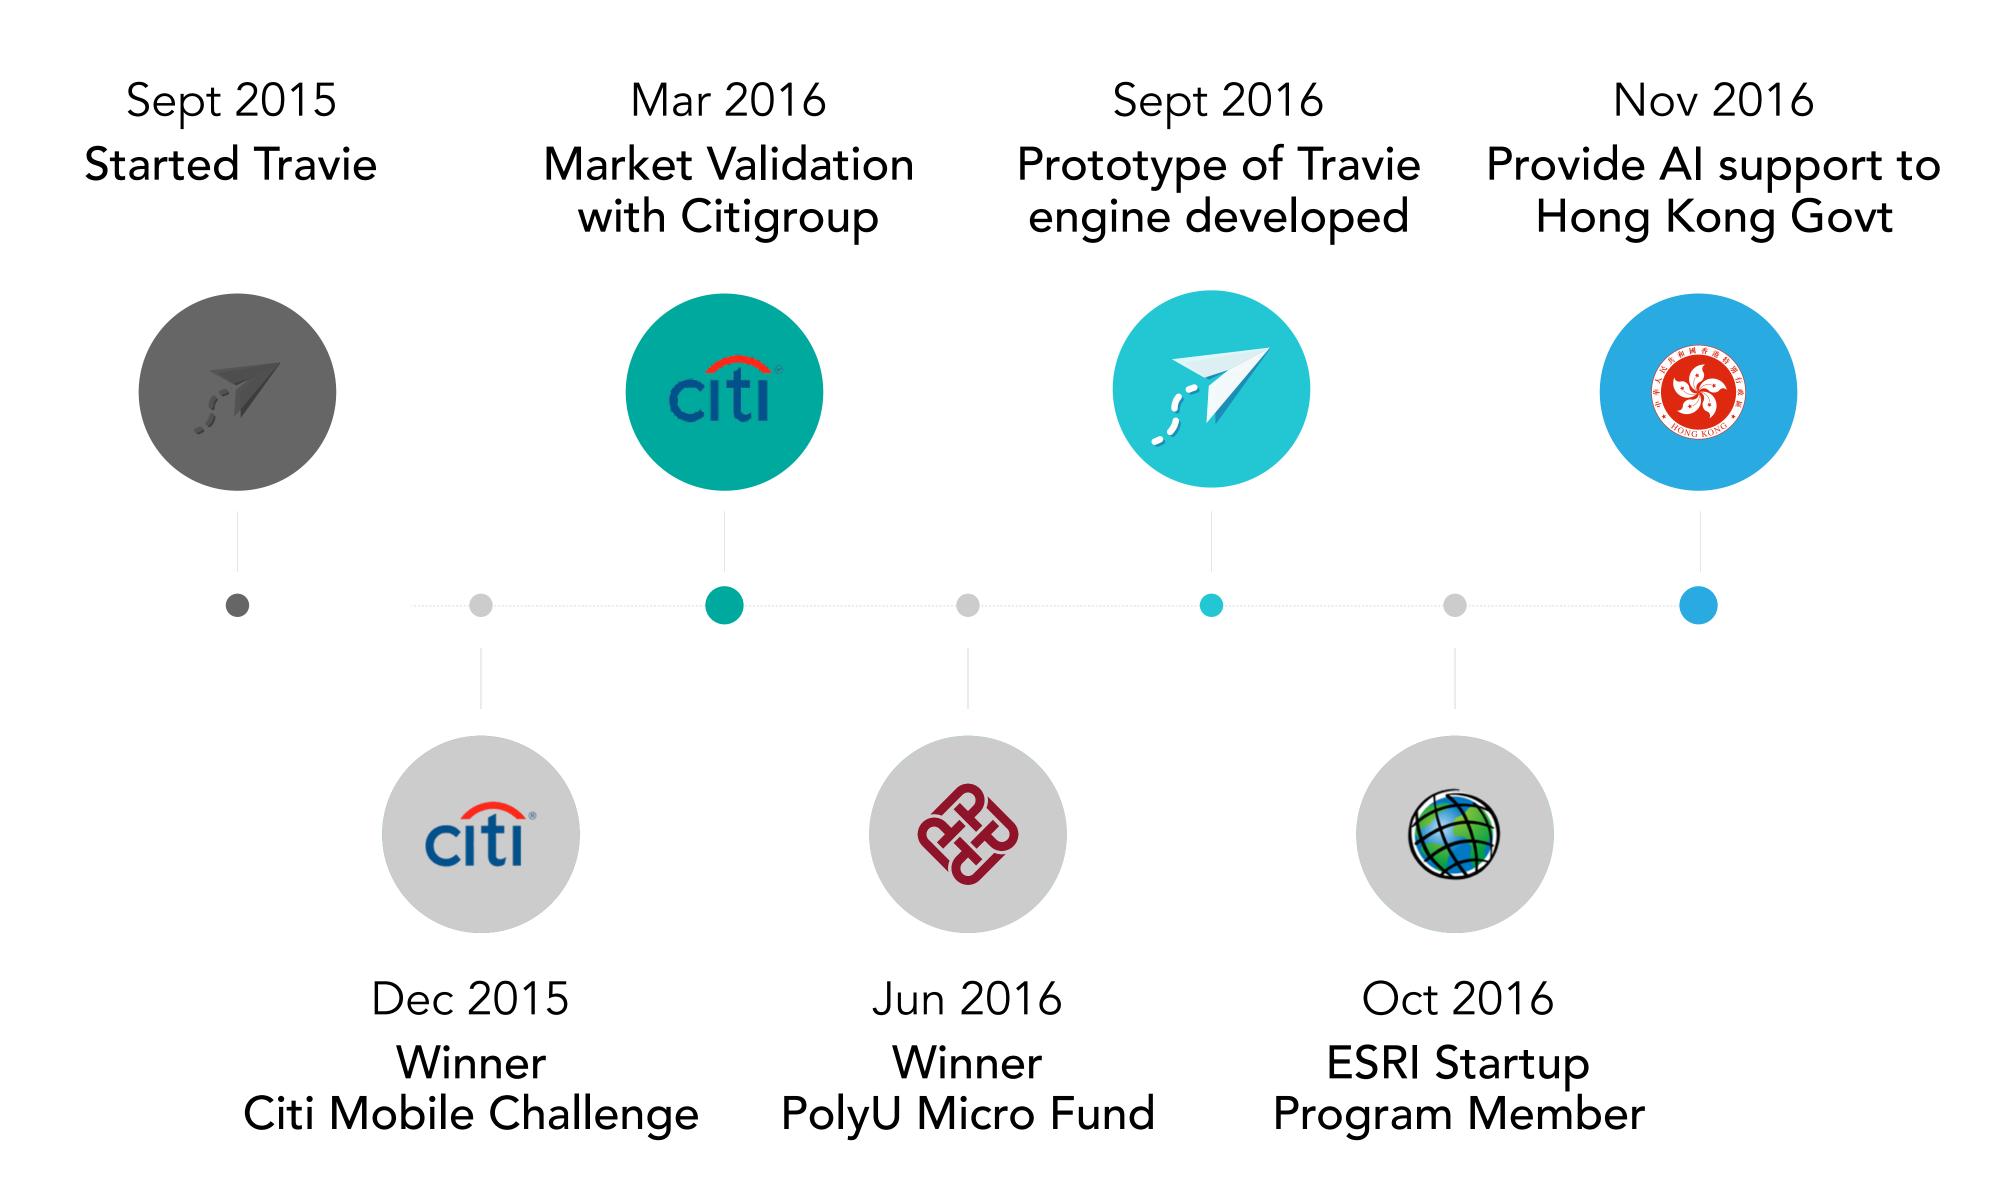

terface to easily change to what you want



### One touch booking

Plane tickets, hotels, and event tickets booked together



### Auto budgeting

Put in a budget and it will follow it





## MARKET SIZE

Online travel industry (Total Available Market)

\$64.77 Billion

Mobile online booking (Serviceable Available Market)

\$11.01 Billion

Booking revenue w/ Travie: (Market Share)

\$1.65 Billion





# MARKET VALIDATION

Market Validation Survey
In conjunction with Citi

Global sample of 100+ Demand is very high





## PRODUCT



**Login with** 

□ Facebook/ ▼ Twitter or Swipe and Match





Choose

Date, Budget





Tap & Done!





## BUSINESS MODEL

10% on each transaction Average booking fee: \$800 x10% x2 million trips

\$160Million estimated revenue per year



### WHERE WE ARE



## MAJOR COMPETITORS

#### **Smart**



Manual





**Anthony Lam Product Lead** 







Kevin Yuen **UX & Design Lead** 







**Anthony Ng** Tech Lead







Kevin Kwok **Marketing & Finance** 







Ken Lam Marketing & Operations







Paula Rosen Advisor Sloan Fellow



Assistant Professor (eTourism Platform)

**Bruce Wan** 

Advisor



**Advisor** Director Country Sales & Distribution

Choong Yu Lum